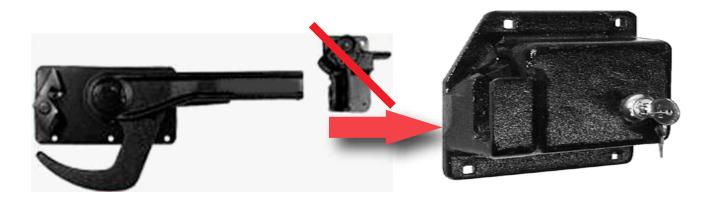

Lock Box replaces the standard trailer latch. The end of the trailer handle is inserted in the latching lock on the Lock Box. Lock Box is spring loaded to automatically lock when the handle goes into the lock mechanism.