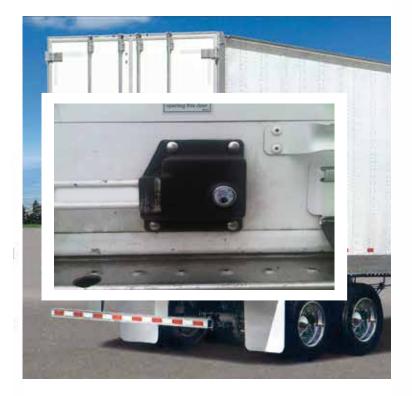

## Replace the trailer's latch with the security of the Lock Box.

Lock Box replaces the standard trailer latch. The end of the trailer handle is inserted in the latching lock on the Lock Box. Lock Box is spring loaded to automatically lock when the handle goes into the lock mechanism.